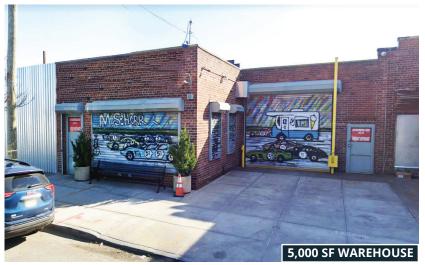

#### **PROPERTY OVERVIEW:**

- 5,000 SF CLEAR-SPAN WAREHOUSE, HVAC OFFICE, PLUS SETBACK PARKING
- ONE DRIVE-IN DOOR
- FLOOR DRAINS
- OFF-STREET LOADING
- GAS HEAT
- ZONED M1-1
- EASY ACCESS TO 495 278 GCP Q59+ B57 BUSES TO L TRAIN