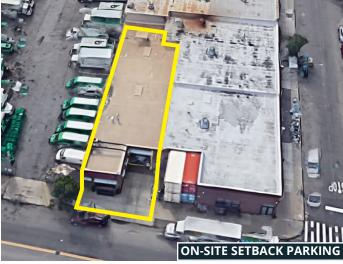

#### **PROPERTY OVERVIEW:**

- 5,000 SF CLEAR-SPAN WAREHOUSE, HVAC OFFICE, PLUS SETBACK PARKING
- ONE DRIVE-IN DOOR
- FLOOR DRAINS
- OFF-STREET LOADING
- GAS HEAT
- ZONED M1-1
- EASY ACCESS TO 495 278 GCP Q59+ B57 BUSES TO L TRAIN