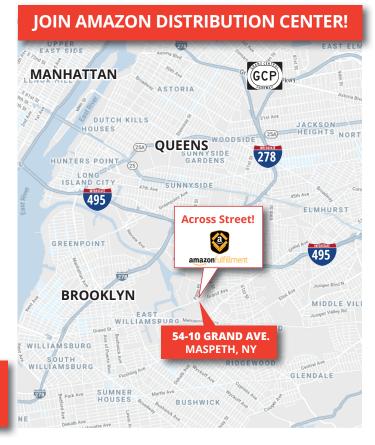

# QUEENS WAREHOUSE w/ **PARKING 54-10 GRAND AVENUE** | MASPETH, NY 11378

#### **PROPERTY OVERVIEW:**

- 5,000 SF CLEAR-SPAN WAREHOUSE, HVAC OFFICE, PLUS SETBACK PARKING
- ONE DRIVE-IN DOOR
- FLOOR DRAINS
- OFF-STREET LOADING
- GAS HEAT
- ZONED M1-1
- EASY ACCESS TO 495 278 GCP Q59+ B57 BUSES TO L TRAIN